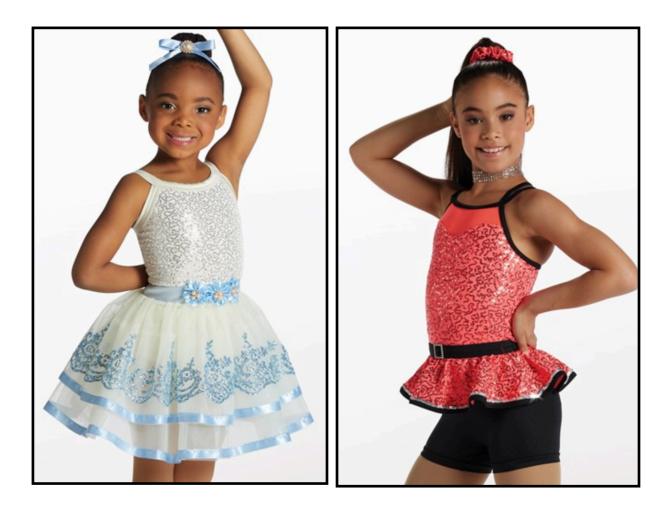

## <u>Bitty Babes</u> Wednesday 3:30

Hair: Ballet bun at crown of head Shoes: Pink ballet shoes Tights/Socks: Pink tights Accessories (if applicable): Hair piece as shown

Song title: Two Oruguitas Recital show day/time: Saturday, May 18th - 2:00pm