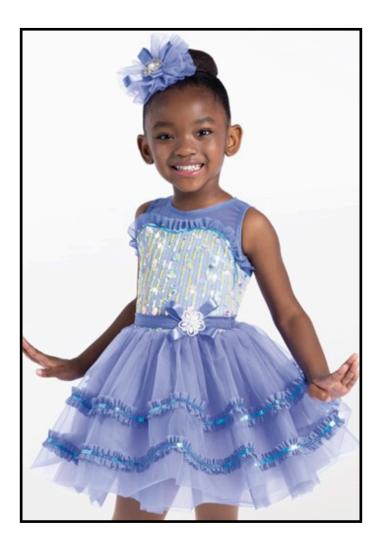

## <u>Bitty Babes</u> Wednesday 3:30

Hair: Ballet bun at crown of head Shoes: Pink ballet shoes Tights/Socks: Pink tights Accessories (if applicable): Hair piece as shown

Song title: Two Oruguitas Recital show day/time: Saturday, May 18th - 2:00pm