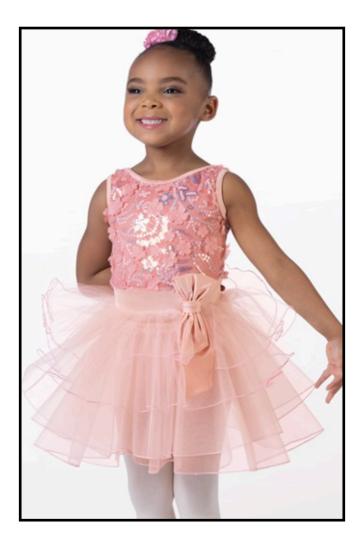

## Early Childhood Ballet Wednesday 6:30

Hair: Ballet bun at crown of head Shoes: Pink ballet shoes Tights/Socks: Pink tights Accessories (if applicable): Hairpiece as shown

Song title: You Are My Sunshine Recital show day/time: Sunday, May 19th - 5:00pm