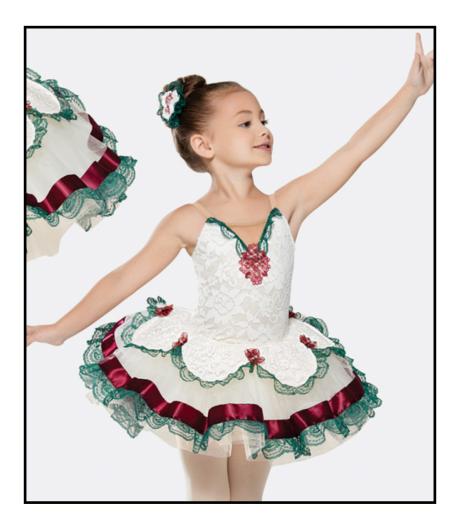

## Apprentice Co. Ballet Monday 5:00

Hair: Ballet bun at crown of head Shoes: Pink ballet shoes Tights/Socks: Pink tights Accessories (if applicable): Hair piece on right side of ballet bun

Song title: Beauty and the Beast Recital show day/time: Saturday, May 18th - 2:00pm